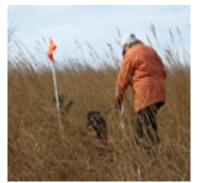

# NKC TRACKING TEST REPORT

# By Shelly Rehmeier, Tracking Test Secretary

he Nebraska Kennel Club held their combined 4TD/4TDX tracking test on November 14, 2010, at Chalco Hills Recreation Area in Omaha. NE.

Even though we thought the weather was perfect for the dogs, we did not have any passes. The TD's were able to get half way thru their tracks

then pull off. We had one dog make it to the last turn. The TDX's struggled with their starts and first legs. We did have one TDX dog that did make it to their first turn. The breeds that entered this year were an English Springer Spaniel, Welsh Springer Spaniel, Border Collie, Petit Basset Griffon Vendeen, 2 Pembroke Welsh Corgi's, German Shepherd and 2 Rottweilers. These are all wonderful dogs and I know they will be getting their titles soon.

You can view pictures of the test at http://www.dogday.com/NKCTrackingTest2010.

I would like to thank the following people for another successful test. Without these folks this event, like others, would not be possible:

A special thanks to Jan Hague for opening up her house for our Judges to stay and taking such good care of them.

-----Photos courtesy of Diane Hoy