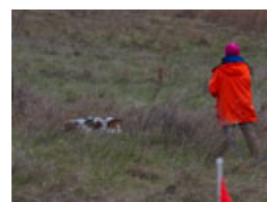

# NKC TRACKING TEST REPORT

# By Shelly Rehmeier, Tracking Test Secretary

he Nebraska Kennel Club held their combined 4TD/4TDX tracking test on November 14, 2010, at Chalco Hills Recreation Area in Omaha. NE.

Even though we thought the weather was perfect for the dogs, we did not have any passes. The TD's were able to get half way thru their tracks

then pull off. We had one dog make it to the last turn. The TDX's struggled with their starts and first legs. We did have one TDX dog that did make it to their first turn. The breeds that entered this year were an English Springer Spaniel, Welsh Springer Spaniel, Border Collie, Petit Basset Griffon Vendeen, 2 Pembroke Welsh Corgi's, German Shepherd and 2 Rottweilers. These are all wonderful dogs and I know they will be getting their titles soon.

You can view pictures of the test at http://www.dogday.com/NKCTrackingTest2010.

I would like to thank the following people for another successful test. Without these folks this event, like others, would not be possible:

A special thanks to Jan Hague for opening up her house for our Judges to stay and taking such good care of them.

-----Photos courtesy of Diane Hoy