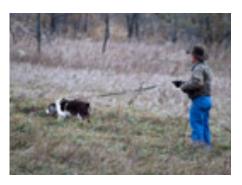

# NKC TRACKING TEST REPORT

# By Shelly Rehmeier, Tracking Test Secretary

he Nebraska Kennel Club held their combined 4TD/4TDX tracking test on November 14, 2010, at Chalco Hills Recreation Area in Omaha. NE.

Even though we thought the weather was perfect for the dogs, we did not have any passes. The TD's were able to get half way thru their tracks

then pull off. We had one dog make it to the last turn. The TDX's struggled with their starts and first legs. We did have one TDX dog that did make it to their first turn. The breeds that entered this year were an English Springer Spaniel, Welsh Springer Spaniel, Border Collie, Petit Basset Griffon Vendeen, 2 Pembroke Welsh Corgi's, German Shepherd and 2 Rottweilers. These are all wonderful dogs and I know they will be getting their titles soon.

You can view pictures of the test at http://www.dogday.com/NKCTrackingTest2010.

I would like to thank the following people for another successful test. Without these folks this event, like others, would not be possible:

A special thanks to Jan Hague for opening up her house for our Judges to stay and taking such good care of them.

-----Photos courtesy of Diane Hoy