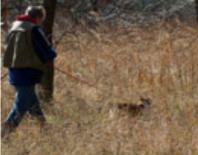

# By Shelly Rehmeier, Tracking Test Secretary

he Nebraska Kennel Club held their combined 4TD/4TDX tracking test on November 14, 2010, at Chalco Hills Recreation Area in Omaha. NE.

Even though we thought the weather was perfect for the dogs, we did not have any passes. The TD's were able to get half way thru their tracks

then pull off. We had one dog make it to the last turn. The TDX's struggled with their starts and first legs. We did have one TDX dog that did make it to their first turn. The breeds that entered this year were an English Springer Spaniel, Welsh Springer Spaniel, Border Collie, Petit Basset Griffon Vendeen, 2 Pembroke Welsh Corgi's, German Shepherd and 2 Rottweilers. These are all wonderful dogs and I know they will be getting their titles soon.